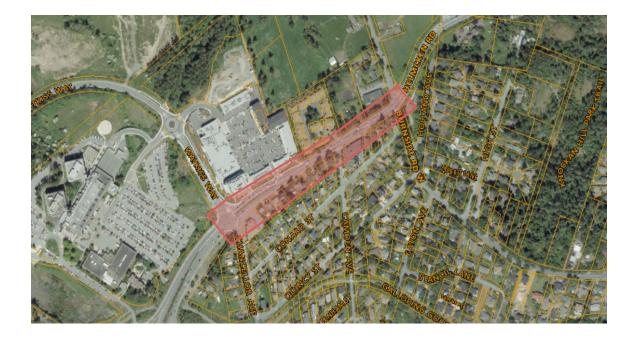

## Watkiss Way at Helmcken Rd

Please be advised that the Town of View Royal will be carrying out line painting work on Watkiss Way at Helmcken Road on Thursday, June 21 to Friday, June 22, 2018. Traffic Control Persons will be onsite to direct traffic. Expect delays.